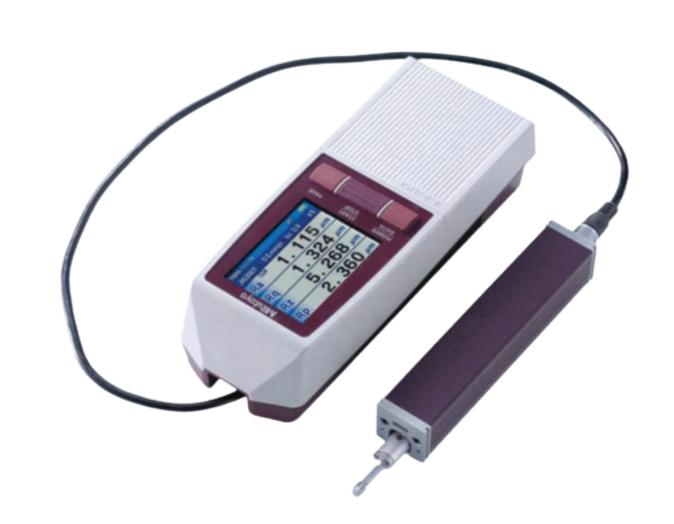

# CMMMACHINE







- Contact / Non contact inspection
- First article inspection
- Supplier quality inspection
- Part to CAD inspection
- > 3D models against the original parts
- Productiontooling manufactured parts against the originals

Capture real - world quality data for measurement, positioning and inspection, Use actionable information gained by analyzing the result to improve manufacturing processes





## The Products of





















# The Products of

# Mitutoy/o

















### The Products of

# RENISHAW

#### apply innovation™

#### **CNC & VMC Machine Calibrator**



#### QC20-W wireless ballbar system

The QC20-W ballbar contains a precision linear transducer of Reishaw's own design (patent applied for). It is used to measure variations in radius as the ballbar is rotated around a fixed point. This data is used to calculate overall measures of contouring performance (circularity, circular deviation) of CNC machine tools.

#### XL-80 laser system

Laser interferometry, the globally recognised approach for machine calibration, offers the ultimate in accuracy. The XL-80 laser system provides versatile, traceable measurement for machine tools, co-ordinate measuring machines (CMMs), motion systems and scientific applications.



## The Products