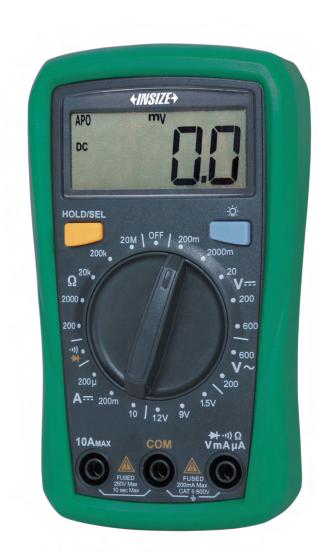

# CMMMACHINE







- Contact / Non contact inspection
- First article inspection
- Supplier quality inspection
- Part to CAD inspection
- > 3D models against the original parts
- Productiontooling manufactured parts against the originals

Capture real - world quality data for measurement, positioning and inspection, Use actionable information gained by analyzing the result to improve manufacturing processes





## The Products of





















# The Products of

# Mitutoy/o

















### The Products of

# RENISHAW

#### apply innovation™

#### **CNC & VMC Machine Calibrator**



#### QC20-W wireless ballbar system

The QC20-W ballbar contains a precision linear transducer of Reishaw's own design (patent applied for). It is used to measure variations in radius as the ballbar is rotated around a fixed point. This data is used to calculate overall measures of contouring performance (circularity, circular deviation) of CNC machine tools.

#### XL-80 laser system

Laser interferometry, the globally recognised approach for machine calibration, offers the ultimate in accuracy. The XL-80 laser system provides versatile, traceable measurement for machine tools, co-ordinate measuring machines (CMMs), motion systems and scien