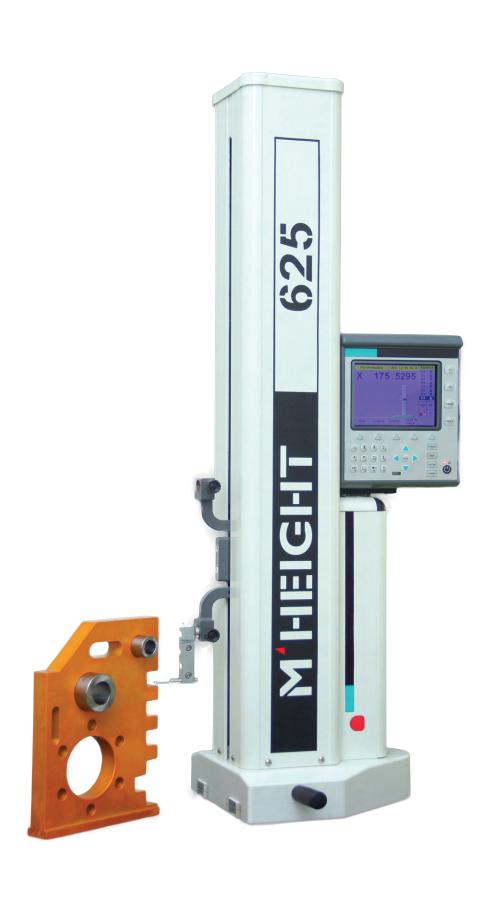

NISHAW

#### apply innovation™

#### **CNC & VMC Machine Calibrator**



#### QC20-W wireless ballbar system

The QC20-W ballbar contains a precision linear transducer of Reishaw's own design (patent applied for). It is used to measure variations in radius as the ballbar is rotated around a fixed point. This data is used to calculate overall measures of contouring performance (circularity, circular deviation) of CNC machine tools.

#### XL-80 laser system

Laser interferometry, the globally recognised approach for machine calibration, offers the ultimate in accuracy. The XL-80 laser system provides versatile, traceable measurement for machine tools, co-ordinate measuring machines (CMMs), motion systems and scientific applications.



## The Products of











## The Products of











#### **Authorized Business Partner**



# SIMSCAN

Portable 3d Laser Handy Scanner Accuracy - 0.020 mm

#### We Also Cater In The Following Brands



















#### Contact Us

Mr. Soham Gondaliya (Director)
Mo - +91-8905323793
Email - soham@acroenterprise.com

Mr. Kaushal Somani (Sales Department) Mo - +91-9173251252 Email - sales@acroenterprise.com

Mr. Jainam Nagariya (CMM Department) Mo - +91-9825533906 Email - sales@cmmservicesindia.com