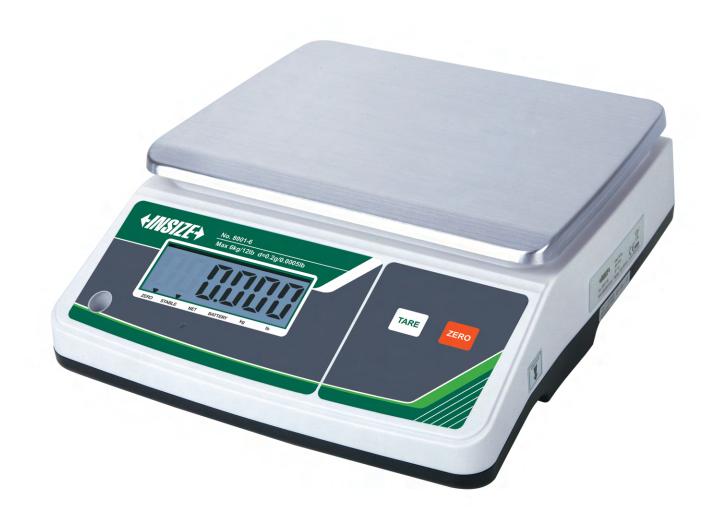

# CMMMACHINE







- Contact / Non contact inspection
- First article inspection
- Supplier quality inspection
- Part to CAD inspection
- > 3D models against the original parts
- Productiontooling manufactured parts against the originals

Capture real - world quality data for measurement, positioning and inspection, Use actionable information gained by analyzing the result to improve manufacturing processes





## The Products of





















# The Products of

# Mitutoy/o

















### The Products of

# RENISHAW

#### apply innovation™

#### **CNC & VMC Machine Calibrator**



#### QC20-W wireless ballbar system

The QC20-W ballbar contains a precision linear transducer of Reishaw's own design (patent applied for). It is used to measure variations in radius as the ballbar is rotated around a fixed point. This data is used to calculate overall measures of contouring performance (circularity, circular deviation) of CNC machine tools.

#### XL-80 laser system

Laser interferometry, the globally recognised approach for machine calibration, offers the ultimate in accuracy. The XL-80 laser system provides versatile, traceable measurement for machine tools, co-ordinate measuring machines (CMMs), motion systems and scientifi