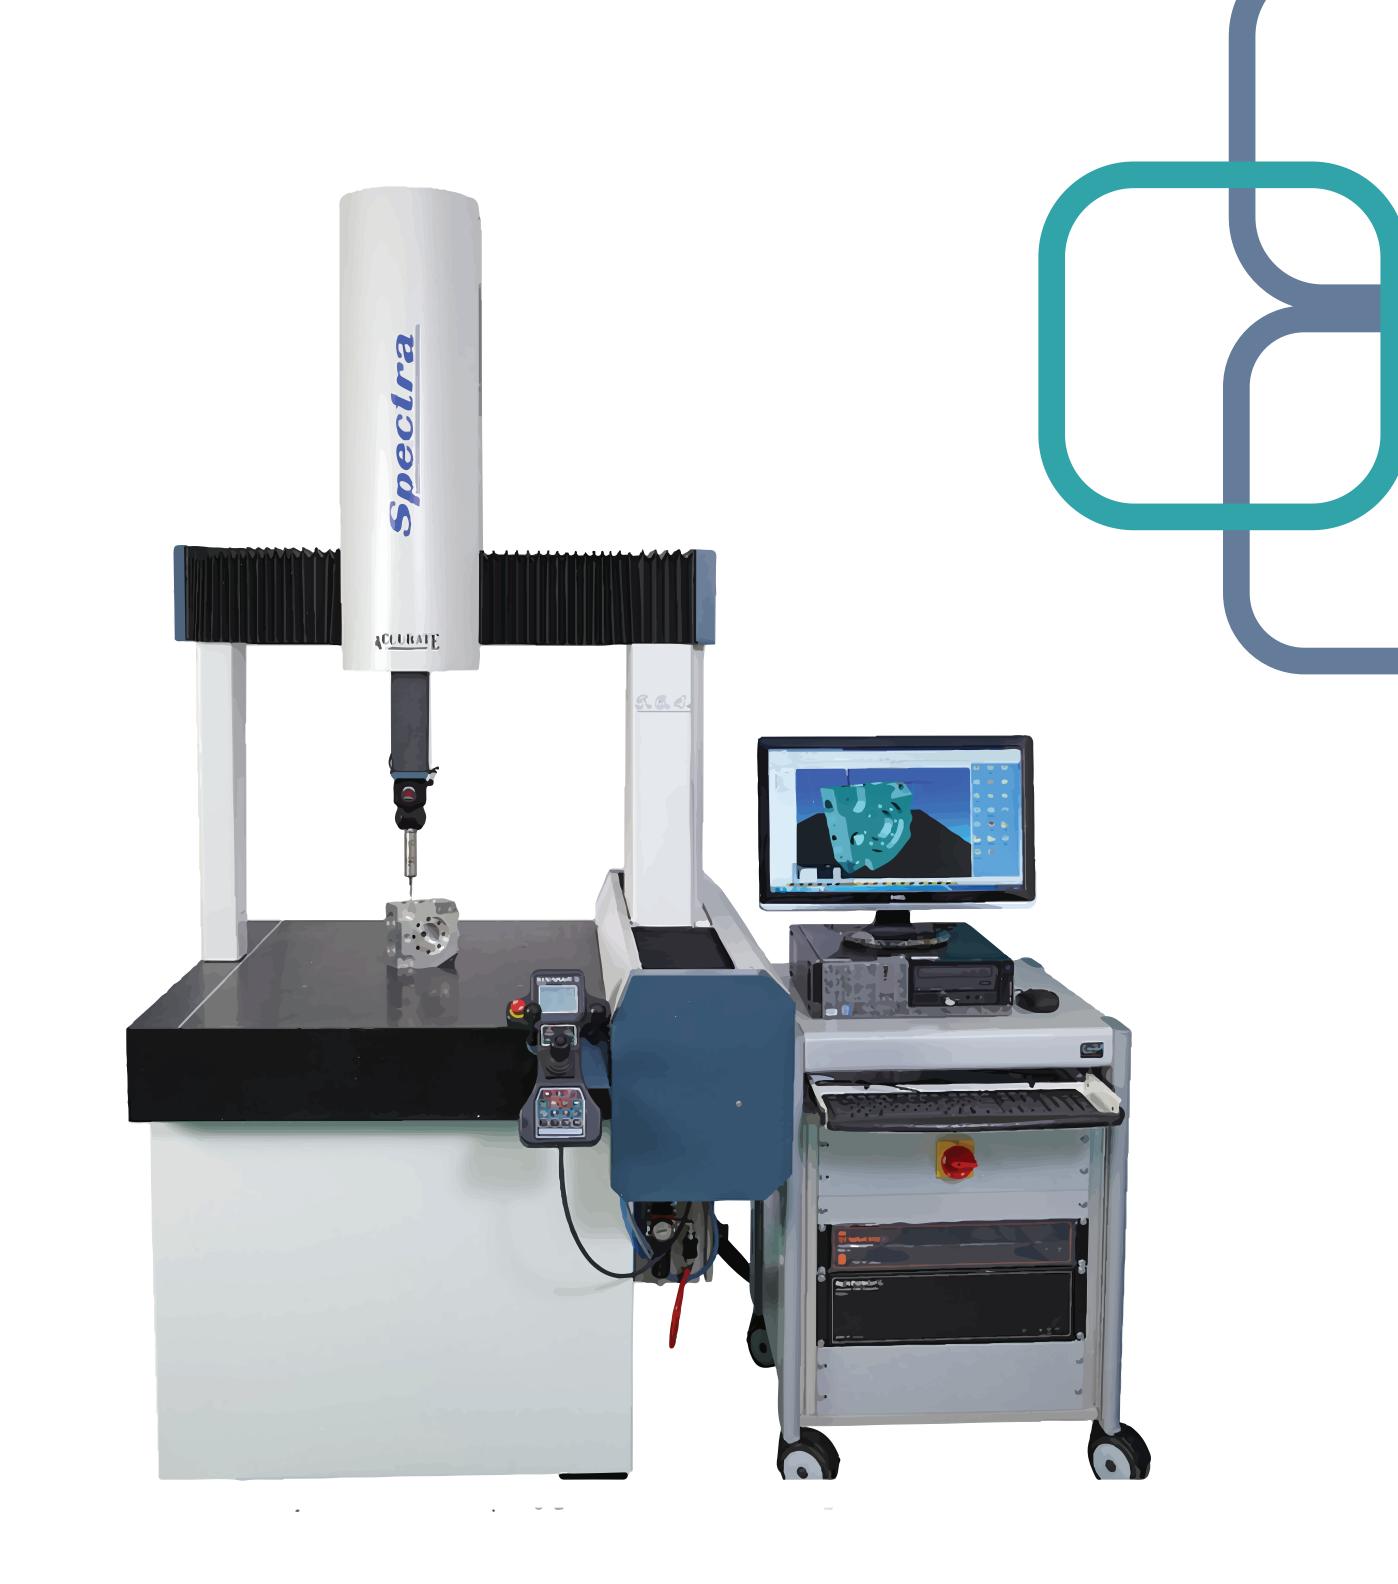

# CMMMACHINE

- Contact / Non contact inspection
- First article inspection
- Supplier quality inspection
- Part to CAD inspection
- > 3D models against the original parts
- Productiontooling manufactured parts against the originals

Capture real - world quality data for measurement, positioning and inspection, Use actionable information gained by analyzing the result to improve manufacturing processes