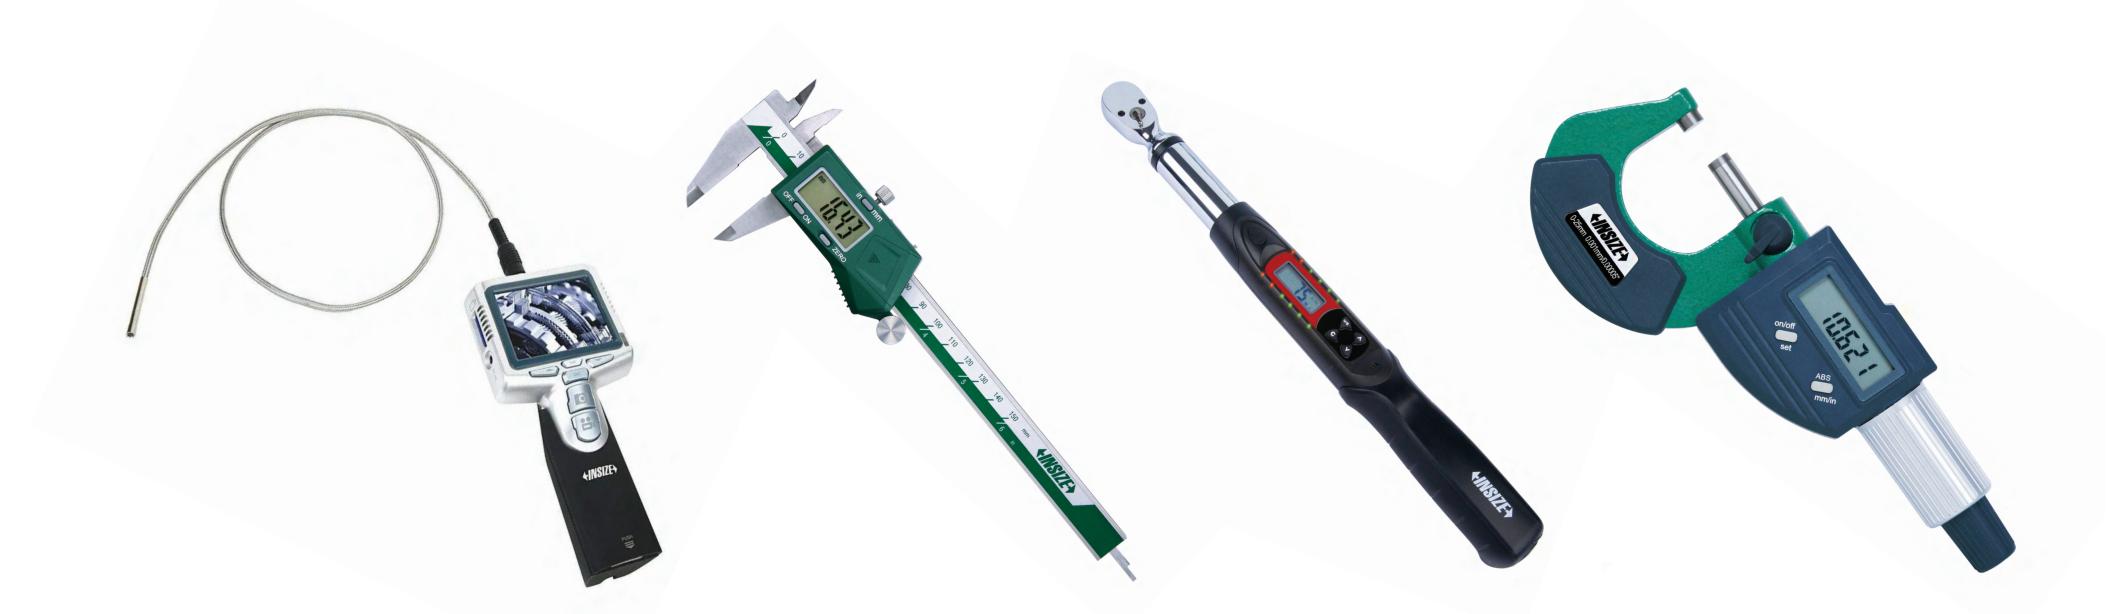

# CMMMACHINE







- Contact / Non contact inspection
- First article inspection
- Supplier quality inspection
- Part to CAD inspection
- > 3D models against the original parts
- Productiontooling manufactured parts against the originals

Capture real - world quality data for measurement, positioning and inspection, Use actionable information gained by analyzing the result to improve manufacturing processes





## The Products of





















# The Products of

# Mitutoy/o

















### The Products of

# RENISHAW

#### apply innovation™

#### **CNC & VMC Machine Calibrator**



#### QC20-W wireless ballbar system

The QC20-W ballbar contains a precision linear transducer of Reishaw's own design (patent applied for). It is used to measure variations in radius as the ballbar is rotated around a fixed point. This data is used to calculate overall measures of contouring performance (circularity, circular deviation) of CNC machine tools.

#### XL-80 laser system

Laser interferometry, the globally recognised approach for machine calibration, offers the ultimate in accuracy. The XL-80 laser system provides versatile, traceable measurement for machine tools, co-ordinate measuring machines (CMMs), motion systems a