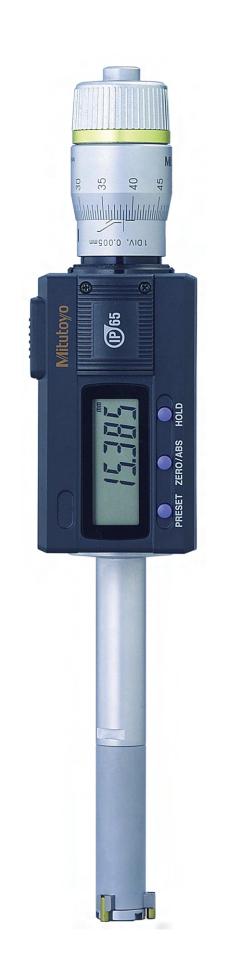

# CMMMACHINE







- Contact / Non contact inspection
- First article inspection
- Supplier quality inspection
- Part to CAD inspection
- > 3D models against the original parts
- Productiontooling manufactured parts against the originals

Capture real - world quality data for measurement, positioning and inspection, Use actionable information gained by analyzing the result to improve manufacturing processes





## The Products of





















# The Products of

# Mitutoy/o

















### The Products of

# RENISHAW

#### apply innovation™

#### **CNC & VMC Machine Calibrator**



#### QC20-W wireless ballbar system

The QC20-W ballbar contains a precision linear transducer of Reishaw's own design (patent applied for). It is used to measure variations in radius as the ballbar is rotated around a fixed point. This data is used to calculate overall measures of contouring performance (circularity, circular deviation) of CNC machine tools.

#### XL-80 laser system

Laser interferometry, the globally recognised approach for machine calibration, offers the ultimate in accuracy. The XL-80 laser system provides versatile, traceable measurement for machine tools, co-ordinate measuring machines (CMMs), motion systems and scientific applications.



## The Products of