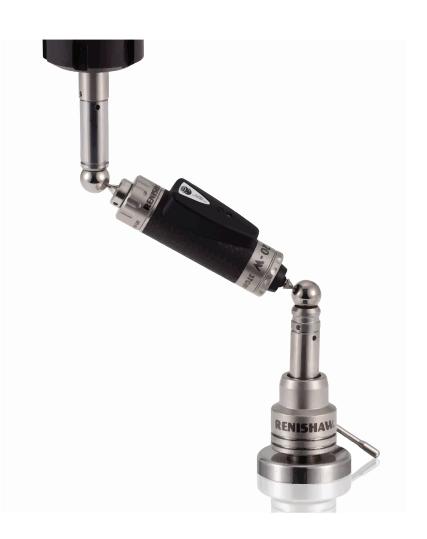

# RENISHAW

#### apply innovation™

#### QC20-W wireless ballbar system

The QC20-W ballbar contains a precision linear transducer of Reishaw's own design (patent applied for). It is used to measure variations in radius as the ballbar is rotated around a fixed point. This data is used to calculate overall measures of contouring performance (circularity, circular deviation) of CNC machine tools.

#### XL-80 laser system

Laser interferometry, the globally recognised approach for machine calibration, offers the ultimate in accuracy. The XL-80 laser system provides versatile, traceable measurement for machine tools, co-ordinate measuring machines (CMMs), motion systems and scientific applications.