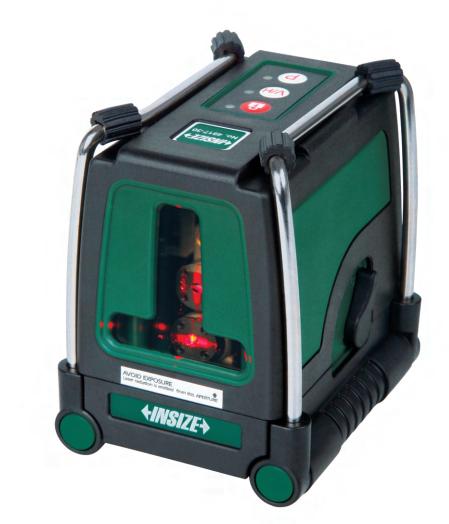

# CMMMACHINE







- Contact / Non contact inspection
- First article inspection
- Supplier quality inspection
- Part to CAD inspection
- > 3D models against the original parts
- Productiontooling manufactured parts against the originals

Capture real - world quality data for measurement, positioning and inspection, Use actionable information gained by analyzing the result to improve manufacturing processes





## The Products of





















# The Products of

# Mitutoy/o

















### The Products of

# RENISHAW

#### apply innovation™

#### **CNC & VMC Machine Calibrator**



#### QC20-W wireless ballbar system

The QC20-W ballbar contains a precision linear transducer of Reishaw's own design (patent applied for). It is used to measure variations in radius as the ballbar is rotated around a fixed point. This data is used to calculate overall measures of contouring performance (circularity, circular deviation) of CNC machine tools.

#### XL-80 laser system

Laser interferometry, the globally recognised approach for machine calibration, offers the ultimate in accuracy. The XL-80 laser system provides versatile, traceable measurement for machine tools, co-ordinate measuring machines (CMMs), motion systems and scienti