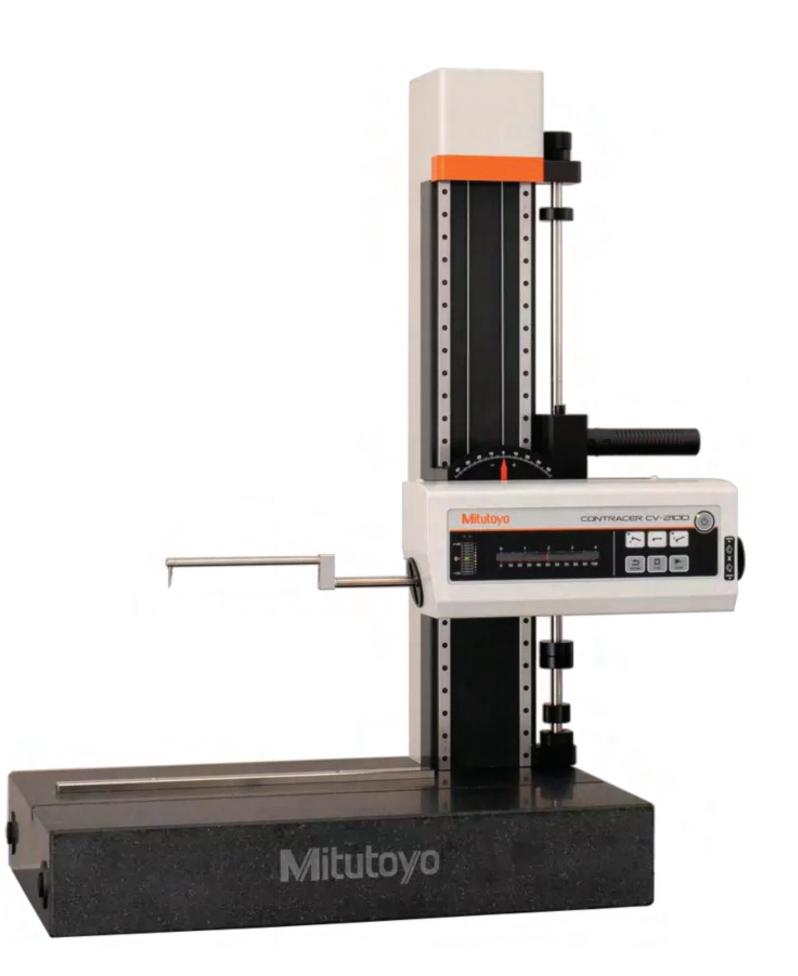

# CMMMACHINE







- Contact / Non contact inspection
- First article inspection
- Supplier quality inspection
- Part to CAD inspection
- > 3D models against the original parts
- Productiontooling manufactured parts against the originals

Capture real - world quality data for measurement, positioning and inspection, Use actionable information gained by analyzing the result to improve manufacturing processes





## The Products of





















# The Products of

# Mitutoy/o

















### The Products of

# RENISHAW

#### apply innovation™

#### **CNC & VMC Machine Calibrator**



#### QC20-W wireless ballbar system

The QC20-W ballbar contains a precision linear transducer of Reishaw's own design (patent applied for). It is used to measure variations in radius as the ballbar is rotated around a fixed point. This data is used to calculate overall measures of contouring performance (circularity, circular deviation) of CNC machine tools.

#### XL-80 laser system

Laser interferometry, the globally recognised approach for machine calibration, offers the ultimate in accuracy. The XL-80 laser system provides versatile, traceable measurement for machine tools, co-ordinate measuring machines (CMMs), motion systems and scientific applications.



## The Products of