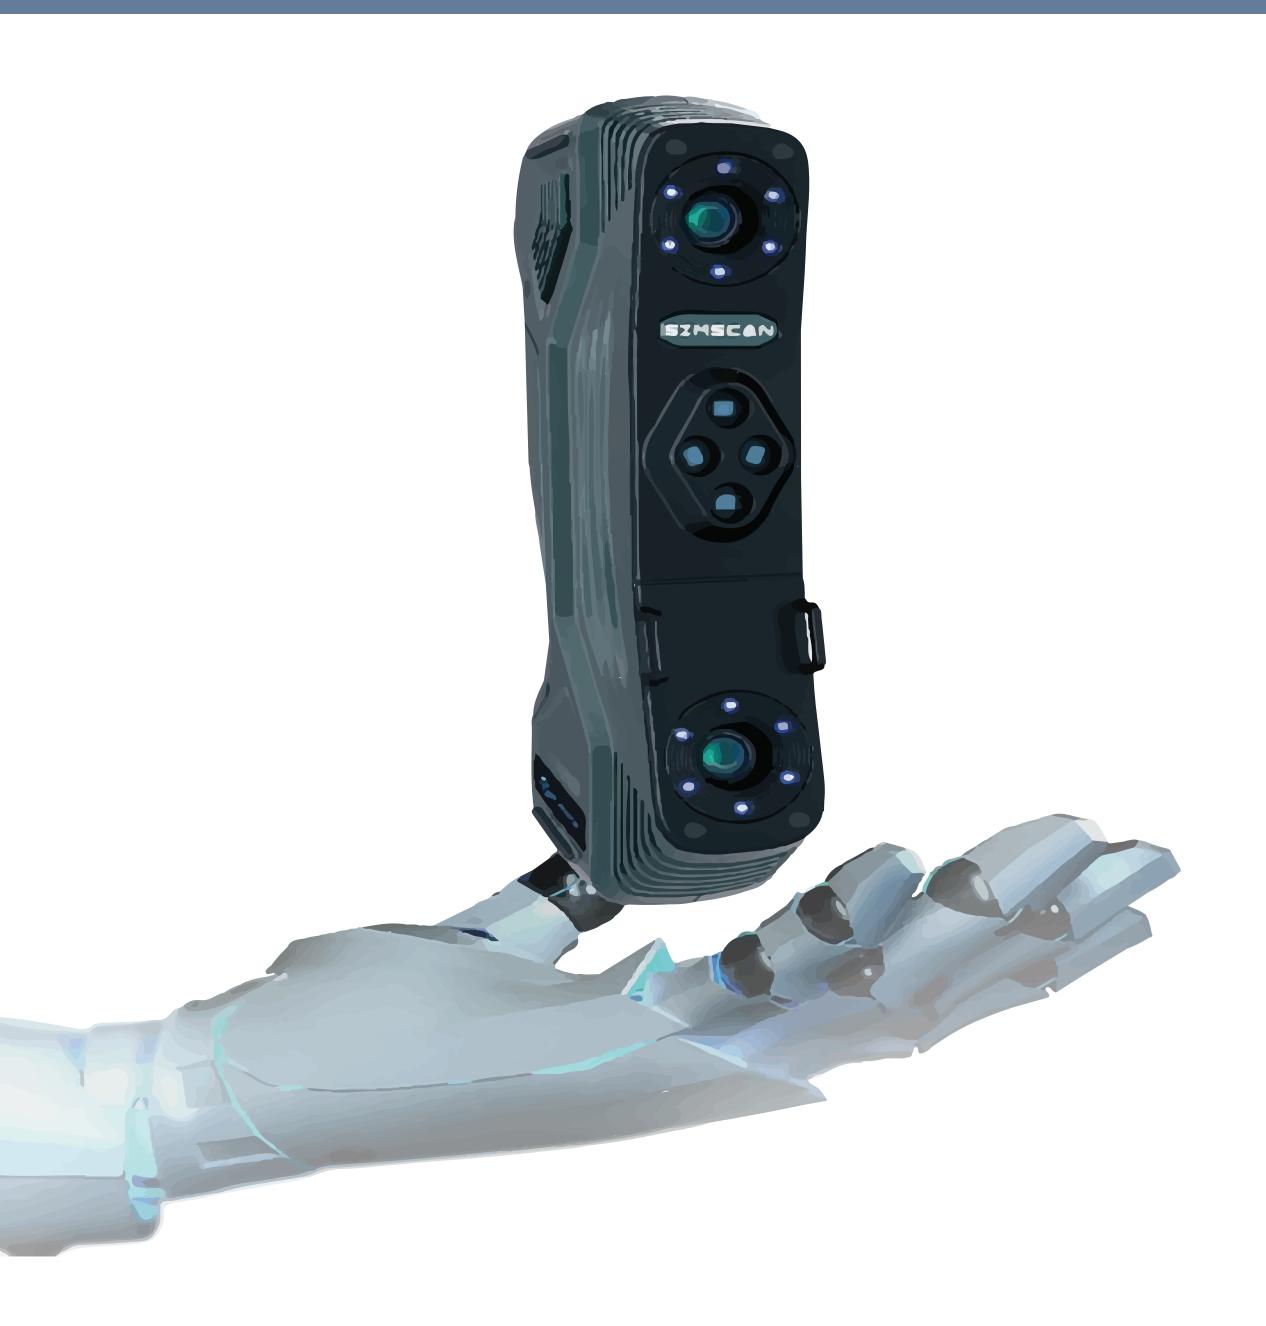

SHAW

#### apply innovation™

#### **CNC & VMC Machine Calibrator**



#### QC20-W wireless ballbar system

The QC20-W ballbar contains a precision linear transducer of Reishaw's own design (patent applied for). It is used to measure variations in radius as the ballbar is rotated around a fixed point. This data is used to calculate overall measures of contouring performance (circularity, circular deviation) of CNC machine tools.

#### XL-80 laser system

Laser interferometry, the globally recognised approach for machine calibration, offers the ultimate in accuracy. The XL-80 laser system provides versatile, traceable measurement for machine tools, co-ordinate measuring machines (CMMs), motion systems and scientific applications.



## The Products of











## The Products of











#### **Authorized Business Partner**



# SIMSCAN

Portable 3d Laser Handy Scanner Accuracy - 0.020 mm

#### We Also Cater In The Following Brands



















#### Contact Us

Mr. Soham Gondaliya (Director)
Mo - +91-8905323793
Email - soham@acroenterprise.com

Mr. Kaushal Somani (Sales Department) Mo - +91-9173251252 Email - sales@acroenterprise.com

Mr. Jainam Nagariya (CMM Department) Mo - +91-9825533906 Email - sales@cmmservicesindia.com