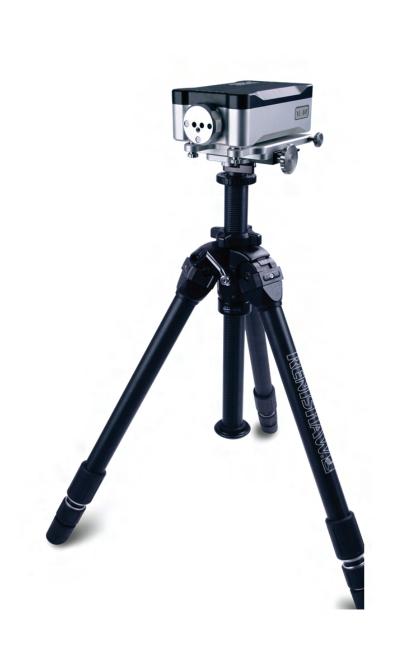

#### QC20-W wireless ballbar system

The QC20-W ballbar contains a precision linear transducer of Reishaw's own design (patent applied for). It is used to measure variations in radius as the ballbar is rotated around a fixed point. This data is used to calculate overall measures of contouring performance (circularity, circular deviation) of CNC machine tools.